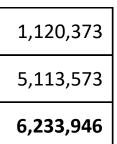

## REPORT OF RETAIL COMMERCIAL FEED SALES IN NEBRASKA FOR THE PERIOD JULY 1, 2019 TO DECEMBER 31, 2019 (ALL UNITS ARE IN TONS)

| Feed Types         |  |
|--------------------|--|
| Feed Ingredients   |  |
| Total Feed Tonnage |  |