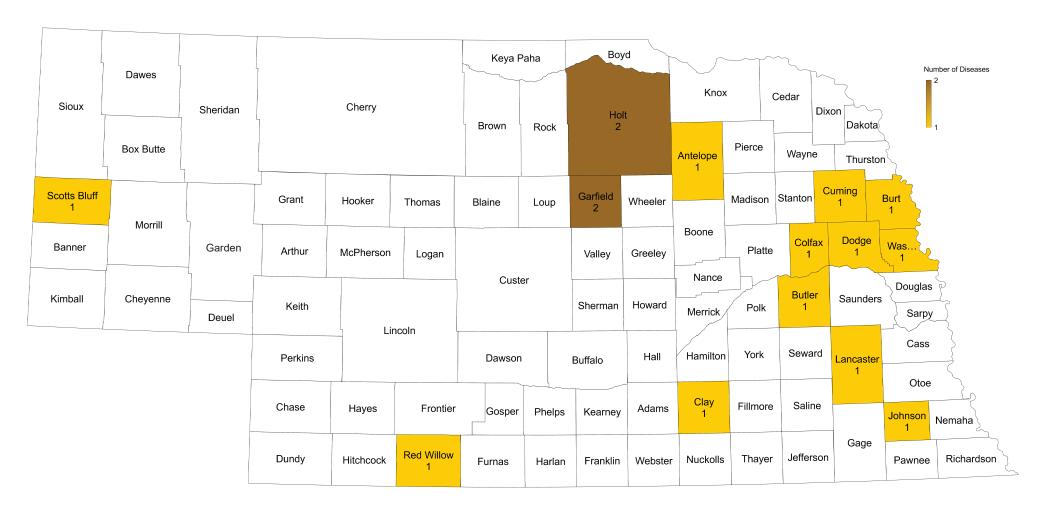

## **July 2022 Category II Reportable Diseases**

Antelope - PRRSV

Burt - Paratuberculosis (Johne's Disease - Bovine)

Butler - Paratuberculosis (Johne's Disease - Caprine)

Clay - Paratuberculosis (Johne's Disease - Ovine)

Colfax - BVDV

Cuming - Anaplasmosis (Bovine)

Dodge - Paratuberculosis (Johne's Disease - Bovine, Caprine)

Garfield - BVDV, Paratuberculosis (Johne's Disease - Bovine)

Holt - Anaplasmosis (Bovine), Paratuberculosis (Johne's Disease - Bovine)

Johnson - Enzootic Bovine Leukosis

Lancaster - Anaplasmosis (Bovine)

Red Willow - Enzootic Bovine Leukosis

Scotts Bluff - Q-Fever (Bovine)

Washington - Paratuberculosis (Johne's Disease - Bovine)