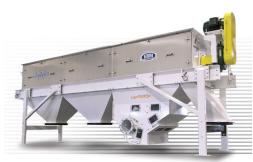

The Gentle Roll screener works to gently remove fines and overs from products or to separate them by size. It is fully enclosed to be dust and weather tight and built to run 24/7. The Gentle Roll does not shake or vibrate making it easy to install and maintain.