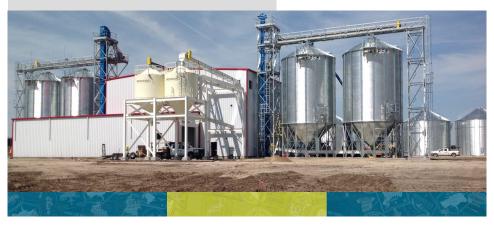

# Prairie Sky Seed Inc.

Our seed conditioning facility north of Hemingford, NE, finished in July of 2014, has a state of the art, fully automated computerized seed conditioning line and treater to clean, size and treat your seed with fungicides, insecticides and now nematicides. We've also built a new office and scale at our existing facility east of Hemingford.